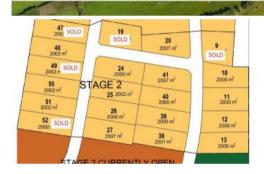

## Lot 27, 386 Agar Rd, Coronet Bay

## HOW BIG IS HALF AN ACRE - 2000 SQ METRES

Family sized blocks, near local Primary School and Child Care Centre, close to swimming beach, short drive to Phillip Island. Now selling at \$275,000 (3 only). 10% deposit. Settle June 2020.

🗔 2,007 m2

| Ргісе         | SOLD        |
|---------------|-------------|
| Property Type | Residential |
| Property ID   | 2013        |
| Land Area     | 2,007 m2    |