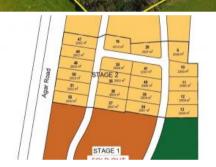

## Lot 27, 386 Agar Rd, Coronet Bay

## HOW BIG IS HALF AN ACRE - 2000 SQ METRES

Family sized blocks, near local Primary School and Child Care Centre, close to swimming beach, short drive to Phillip Island. Now selling at \$275,000 (3 only). 10% deposit. Settle June 2020.