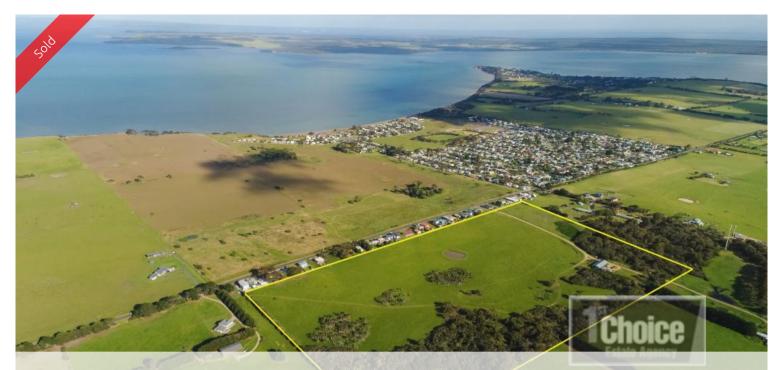

## Lot 27, 386 Agar Rd, Coronet Bay

## HOW BIG IS HALF AN ACRE - 2000 SQ METRES

Family sized blocks, near local Primary School and Child Care Centre, close to swimming beach, short drive to Phillip Island. Now selling at \$275,000 (3 only). 10% deposit. Settle June 2020.