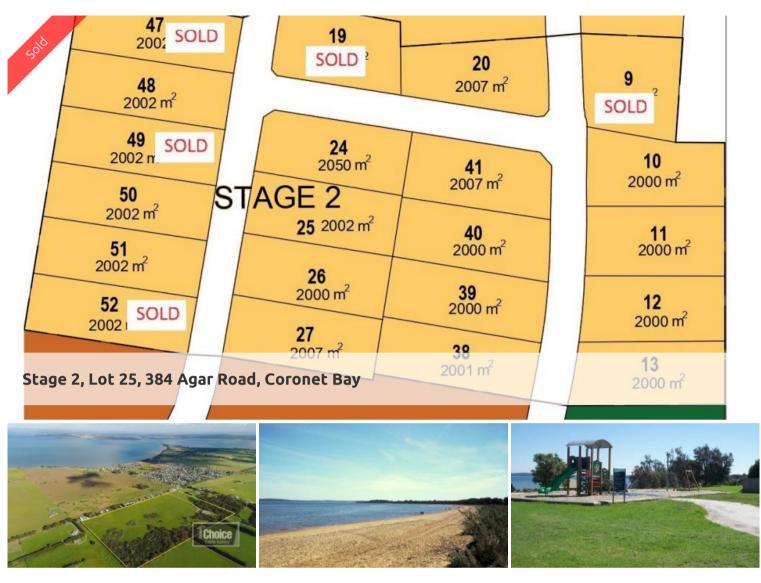

## HOW BIG IS HALF AN ACRE - 2,000SQ METRES

Family sized block, near local Priimary School and Child Care Centre, close to swimming beach, short drive to Phillip Island. 10% Deposit. Settle June 2020.

Disclaimer - We have obtained all information in this document from sources we believe to be reliable. However, we cannot guarantee its accuracy. Prospective purchasers are advised to carry out their own investigations. www.1stre.com.au

🗔 2,002 m2

| Ргісе         | SOLD        |
|---------------|-------------|
| Property Type | Residential |
| Property ID   | 2032        |
| Land Area     | 2,002 m2    |