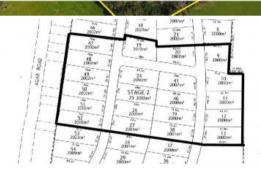

# Stage 2, Lot 26, 384 Agar Road, Coronet Bay

# HOW BIG IS HALF AN ACRE - 2000SQ METRES

Family sized block, near local Primary School and Child Care Centre, close to swimming beach, short drive to Phillip Island. 10% Deposit. Settle June 2020.

Disclaimer - We have obtained all information in this document from sources we believe to be reliable. However, we cannot guarantee its accuracy. Prospective purchasers are advised to carry out their own investigations. www.1stre.com.au