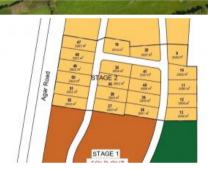

# Stage 2, Lot 26, 384 Agar Road, Coronet Bay

# HOW BIG IS HALF AN ACRE - 2000SQ METRES

Family sized block, near local Primary School and Child Care Centre, close to swimming beach, short drive to Phillip Island. 10% Deposit. Settle June 2020.

Disclaimer - We have obtained all information in this document from sources we believe to be reliable. However, we cannot guarantee its accuracy. Prospective purchasers are advised to carry out their own investigations. www.1stre.com.au