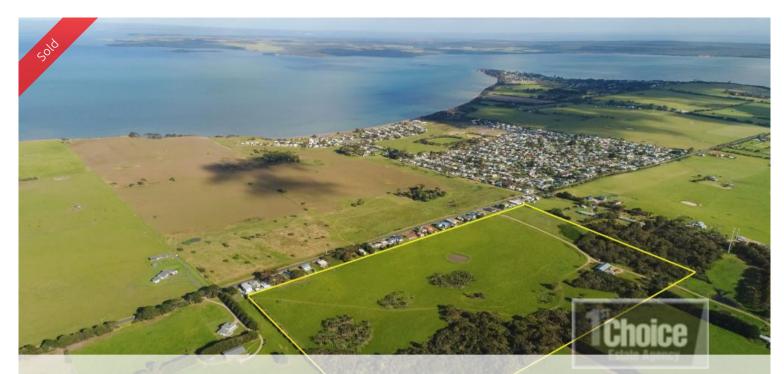

# Stage 2, Lot 26, 384 Agar Road, Coronet Bay

# HOW BIG IS HALF AN ACRE - 2000SQ METRES

Family sized block, near local Primary School and Child Care Centre, close to swimming beach, short drive to Phillip Island. 10% Deposit. Settle June 2020.

Disclaimer - We have obtained all information in this document from sources we believe to be reliable. However, we cannot guarantee its accuracy. Prospective purchasers are advised to carry out their own investigations. www.1stre.com.au