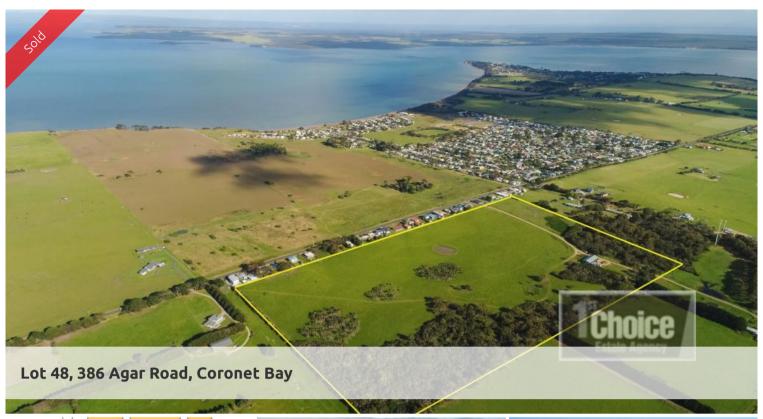

## "SEASCAPE RISE" - HALF ACRE BLOCK!

STAGE 1 NOW SOLD OUT. STAGE 2 NOW OPEN!

Rare opportunity to purchase affordable huge blocks in a coastal location. Plan your dream home for this big block. 10% deposit. Balance September 2021. Sole local agents.

## **2,002 m2**

Price SOLD
Property Type Residential
Property ID 2209
Land Area 2,002 m2