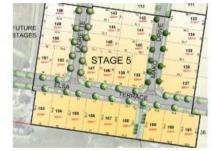

## **BUILDER READY SITES**

No restrictive covenants - Build your style home - Site prepared for easy build - 10% Deposit - Settle January 2021.

You may also view this property on www.yourlandshop.com.au

## □ 450 m2

Price SOLD
Property Type Residential
Property ID 2247
Land Area 450 m2