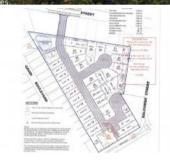

## Lot 9, 61 Smythe Street, Corinella

BAYSIDE ESTATE - CORINELLA NEW 8 BLOCK LAND RELEASE NEAR WATER UNTITLED LAND DUE TO TITLE AROUND NOVEMBER 2021 10% DEPOSIT - UNCONDITIONAL CONTRACT SETTLEMENT AROUND NOVEMBER 2021

🗔 512 m2

| Ргісе         | SOLD        |
|---------------|-------------|
| Property Type | Residential |
| Property ID   | 2306        |
| Land Area     | 512 m2      |