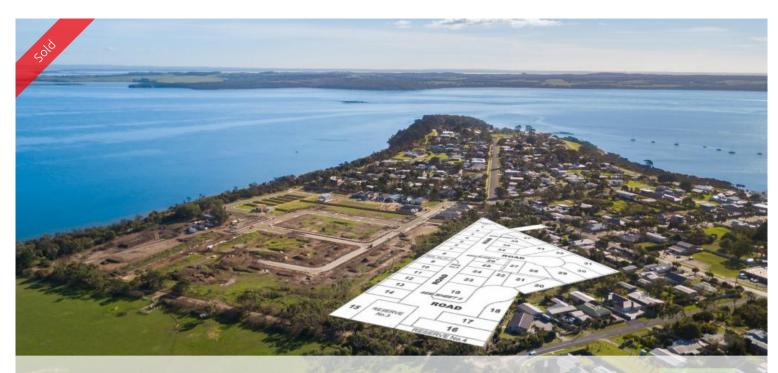

## Lot 9, 61 Smythe Street, Corinella

BAYSIDE ESTATE - CORINELLA NEW 8 BLOCK LAND RELEASE NEAR WATER UNTITLED LAND DUE TO TITLE AROUND NOVEMBER 2021 10% DEPOSIT - UNCONDITIONAL CONTRACT SETTLEMENT AROUND NOVEMBER 2021

🗔 512 m2

| Ргісе         | SOLD        |
|---------------|-------------|
| Property Type | Residential |
| Property ID   | 2306        |
| Land Area     | 512 m2      |