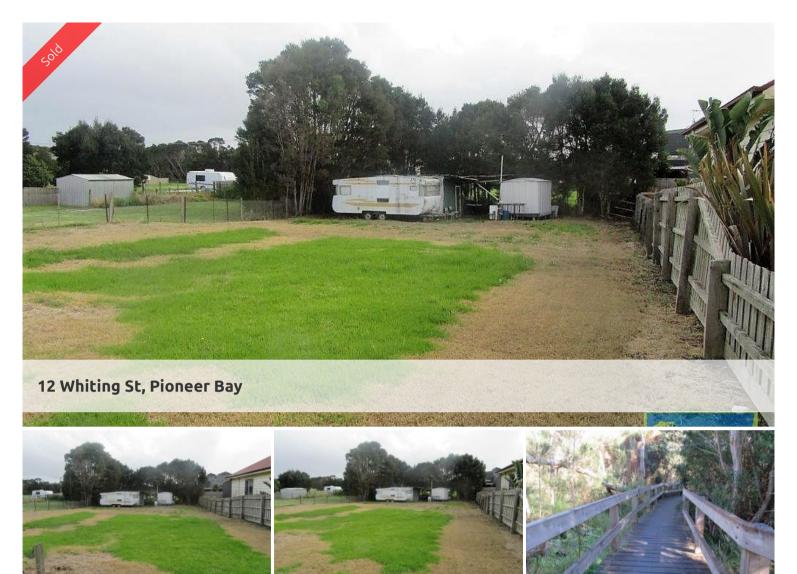

COASTAL BLOCK NEAR BOARDWALK!!!

Approx. 529sqm this affordable block is within 3.5km to the growing township of Grantville which has a range of shops including permanent doctor, chemist, bank, cafes, newsagency, hairdresser, laundromat, ambulance depot and opening soon a grocer store.

Pioneer Bay is in the process of having the roads sealed and is expected to be completed around July. This is a great location for easy commute to major shopping centres and CBD as Pioneer Bay is a small township situated off the Bass Highway on the Westernport Bay side and is central to great coastal locations, tourist attractions and local wineries. On the property is a small shed ,water metre and tap at front of property so this block is ready for someone to build their permanent or holiday home.

At present there is no boundary fence where property adjoins a walkway. Enjoy taking strolls and walking the dog along the beach, take the kids to the recreation park or do some bush walking in the The Gurdies State Forrest. Invest now at this price as this little township is ideal for those having to travel to work but still want that coastal /country lifestyle.