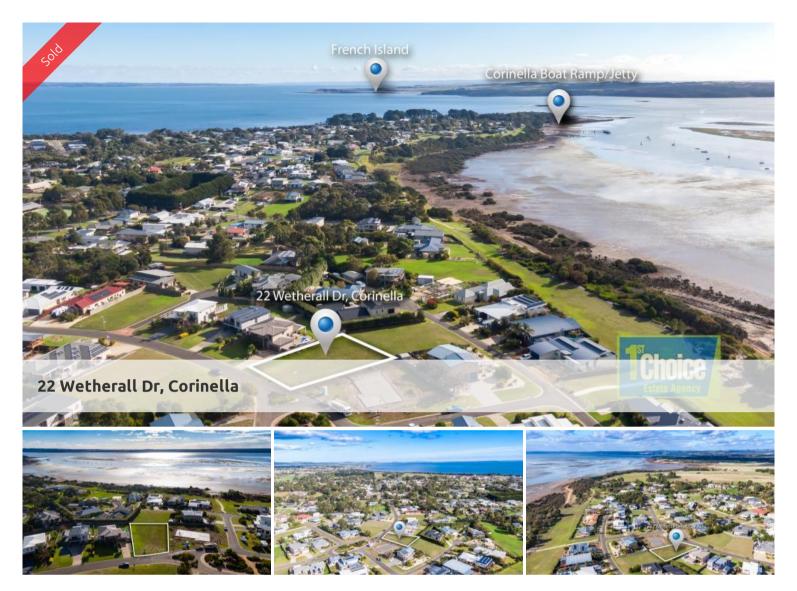

## SUPERB TITLED 900sq.m COASTAL BLOCK!!!!

Surrounded by quality homes and metres to coastal walkway and foreshore, this titled block is ready now for you to start planning your future permanent or holiday home.

This 900 sq.m. block offers astute purchasers a blank canvas to capture true essence of the area and it is one of the few remaining vacant blocks so close to the water, in this extremely vibrant market place.

With potential from a 2 storey dwelling to capture water views and located in the most exclusive estate in Corinella, you must inspect.

Stroll along the scenic coastal walk, go fishing on the jetty or take the boat out with the 24 hour boat ramp only minutes away or just enjoy breakfast or lunch at the beautiful foreshore café.

Corinella is a popular quaint coastal village located only minutes to a dual lane highway for easy access to CBD. Visit the local wineries, cafes, tourism attractions or take a scenic drive to Phillips Island approx. 25 mins which has great surf beaches and attractions along the way.