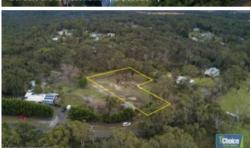

## 5 BLOCKS SEPARATE TITLES!! NO BUILDING PERMIT

These 5 blocks are approx 3,000 sq.m. situated in a bush location close to the Grantville township. They are part of a restructure that needs the 6<sup>th</sup> block for a building permit.

□ 3,000 m2

Price SOLD
Property Type Residential
Property ID 2365
Land Area 3,000 m2