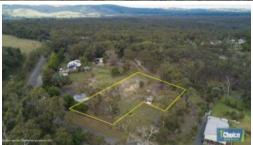

## 5 BLOCKS SEPARATE TITLES!! NO BUILDING PERMIT

These 5 blocks are approx 3,000 sq.m. situated in a bush location close to the Grantville township. They are part of a restructure that needs the 6<sup>th</sup> block for a building permit.

□ 3,000 m2

Price SOLD
Property Type Residential
Property ID 2365
Land Area 3,000 m2