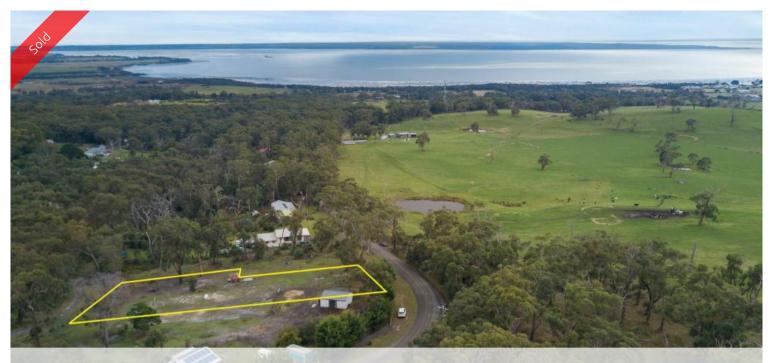

## 5 BLOCKS SEPARATE TITLES!! NO BUILDING PERMIT

These 5 blocks are approx 3,000 sq.m. situated in a bush location close to the Grantville township. They are part of a restructure that needs the 6<sup>th</sup> block for a building permit.

The owner of the 6<sup>th</sup> block may offer to you separately for sale. Ideal for future investment at this very affordable price. All contracts MUST BE UNCONDITIONAL.

Grantville is a growing township which has a permanent doctor, ambulance depot, chemist and a variety of shops and is also close to primary school, kindergarten, day care centre and v-line bus stop. Easy commute to CBD with dual lane highway and is within 25 minutes to major shopping centres and Phillip Island.

□ 3,000 m2

Price SOLD
Property Type Residential
Property ID 2365
Land Area 3,000 m2